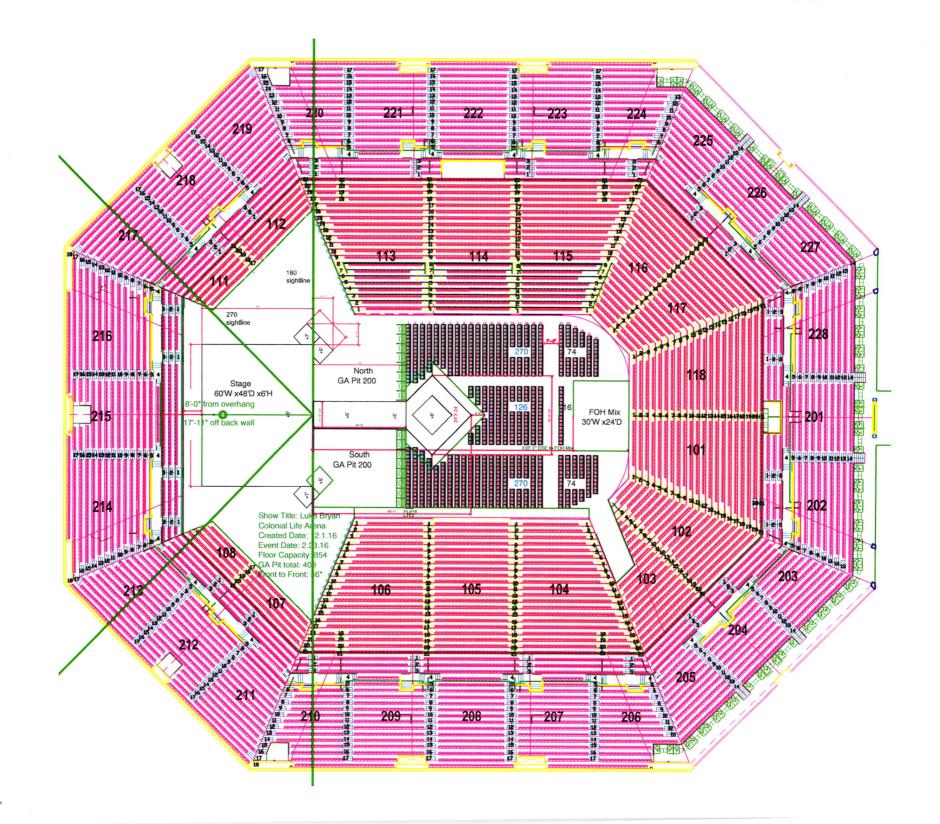

## FLOOR (Clear floor required for load-in)

- Floor Access Points: 103/104, 104/105, 105/106, 113/114, 114/115,
- Tour carries stage and barrier for thrust and "B" stage
- Tour carries blow through barricade to comply with floor diagram

## House to provide: (See Attached CAD)

- Bike Rack for GA Pit barrier
- (1) Audio Space on Floor 32'W x 24'D
- (1) Lighting Riser 12' x 8' x 2' (8 ft table on riser 16'W x 8'D area)
- (2) Camera Platform 4'W x 8'D x 4'H
- (1) Pyro Riser Near Stage Right area
- (1) Upstage Left Landing for changeovers space 12' x 8' x 2'

#### - BIKE RACK:

- o Bike Rack for GA Pit barrier (unknown amount)
- o 14 pieces surrounding the FOH MIX
- Have all pipe and drape ready for misc. needs

#### **SCOREBOARD**

- Trimmed at 65' feet